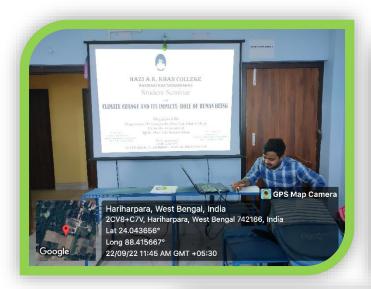

#### **Photographs of the Student Seminar**

#### **REPORT**

A one-day student seminar on "CLIMATE CHANGE AND ITS IMPACTS: ROLE OF HUMAN BEING" was organised by department of Geography on 22.09.2022 at Smart Class Room 1, Hazi A.K. Khan College. The seminar was chaired by Bubai Ghosh, Faculty of Department of Geography, Hazi A. K. Khan College.

The seminar started with the welcome address by Sri Protyus Kumar Ghosh, HOD, Department of Geography at 11.30 A.M. The chairperson delivered the inaugural speech of the seminar.

After the inaugural speech the seminar there was a presentation session where students presented their papers related to the subject. The presentation by students served as a catalyst for informed discussions and collective action to address the global challenge of climate change.