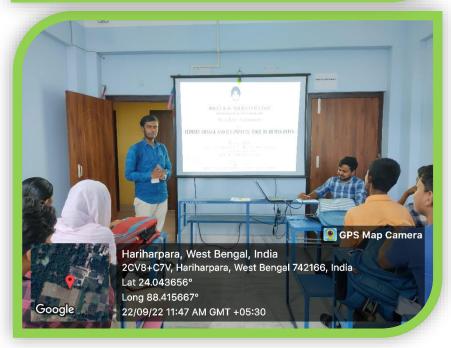

#### **Photographs of the Student Seminar**

The seminar concluded with a warm vote of thanks by Sri Parimal Karmakar, Faculty, Department of Geography. It achieved its objectives of raising awareness, educating

participants, highlighting human contributions, and promoting strategies for mitigation and adaptation. Moreover, it inspired participants to advocate for climate action and created a network for continued collaboration.