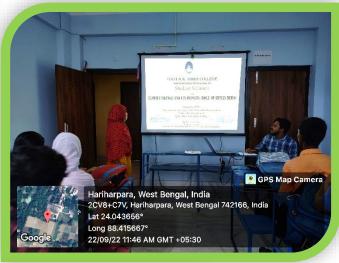

#### **Photographs of the Student Seminar**

The seminar started with the welcome address by Sri Protyus Kumar Ghosh, HOD, Department of Geography at 11.30 A.M. The chairperson delivered the inaugural speech of the seminar.

After the inaugural speech the seminar there was a presentation session where students presented their papers related to the subject. The presentation by students served as a catalyst for informed discussions and collective action to address the global challenge of climate change.