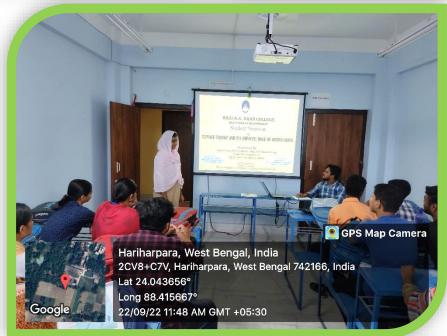

#### **Photographs of the Student Seminar**

The seminar started with the welcome address by Sri Protyus Kumar Ghosh, HOD, Department of Geography at 11.30 A.M. The chairperson delivered the inaugural speech of the seminar.

After the inaugural speech the seminar there was a presentation session where students presented their papers related to the subject. The presentation by students served as a catalyst for informed discussions and collective action to address the global challenge of climate change.